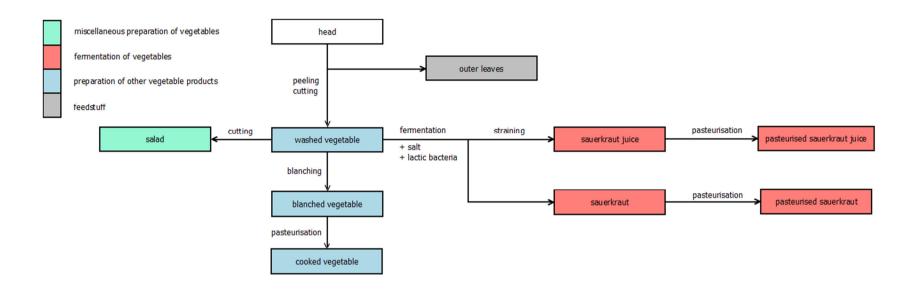

## FRUITS: Pome Fruits (apples, pears)



## FRUITS: Stone Fruits (apricots, cherries, peaches, plums)



## FRUITS: Berries & Small Fruits 1 (wine grapes)



FRUITS: Berries & Small Fruits 2 (wine grapes): Possibilities of rosé wine procedure



## FRUITS: Berries & Small Fruits 3 (currants, strawberries)



## VEGETABLES: Root and Tuber Vegetables 1 (potatoes)



## VEGETABLES: Root and Tuber Vegetables 2 (carrots)



# VEGETABLES: Bulb Vegetables (onions)



## VEGETABLES: Fruiting Vegetables 1 (tomatoes)



# VEGETABLES: Fruiting Vegetables 2 (chilli peppers, sweet peppers)



# VEGETABLES: Fruiting Vegetables 3 (gherkins)



# VEGETABLES: Fruiting Vegetables 4 (melons, pumpkins)



## VEGETABLES: Brassica Vegetables (head cabbage, savoy cabbage)



## VEGETABLES: Leaf Vegetables, Fresh Herbs and edible flowers 1 (lettuce, spinach)



## VEGETABLES: Leaf Vegetables, Fresh Herbs and edible flowers 2 (mint)



VEGETABLES: Legume Vegetables (beans (with pods), beans (without pods), peas)



## VEGETABLES: Fungi, Mosses and Lichens (cultivated)





# OILSEEDS AND OILFRUITS: Oilseeds 2 (peanut)



## OILSEEDS AND OILFRUITS: Oilseeds 3 (sunflower seed, rape seed)



# OILSEEDS AND OILFRUITS: Oilseeds 4 (soya bean)





## **OILSEEDS AND OILFRUITS: Oilfruits** (olives)



## CEREALS 1 (barley – beer, whisky)













## **TEA, COFFEE, HERBAL INFUSIONS AND COCOA 1**(camellia sinensis)



## TEA, COFFEE, HERBAL INFUSIONS AND COCOA 2 (coffee beans)



## HOPS (dried)



## SUGAR PLANTS 1 (sugar beet)