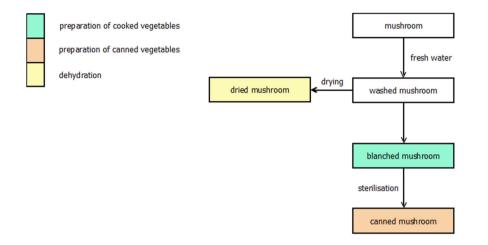

ies & Small Fruits 3 (currants, strawberries)



## VEGETABLES: Root and Tuber Vegetables 1 (potatoes)



## VEGETABLES: Root and Tuber Vegetables 2 (carrots)



# VEGETABLES: Bulb Vegetables (onions)



## VEGETABLES: Fruiting Vegetables 1 (tomatoes)



# VEGETABLES: Fruiting Vegetables 2 (chilli peppers, sweet peppers)



# VEGETABLES: Fruiting Vegetables 3 (gherkins)



# VEGETABLES: Fruiting Vegetables 4 (melons, pumpkins)



## VEGETABLES: Brassica Vegetables (head cabbage, savoy cabbage)



## VEGETABLES: Leaf Vegetables, Fresh Herbs and edible flowers 1 (lettuce, spinach)



## VEGETABLES: Leaf Vegetables, Fresh Herbs and edible flowers 2 (mint)



VEGETABLES: Legume Vegetables (beans (with pods), beans (without pods), peas)



## VEGETABLES: Fungi, Mosses and Lichens (cultivated)





# OILSEEDS AND OILFRUITS: Oilseeds 2 (peanut)



## OILSEEDS AND OILFRUITS: Oilseeds 3 (sunflower seed, rape seed)



# OILSEEDS AND OILFRUITS: Oilseeds 4 (soya bean)





## **OILSEEDS AND OILFRUITS: Oilfruits** (olives)



## CEREALS 1 (barley – beer, whisky)













## **TEA, COFFEE, HERBAL INFUSIONS AND COCOA 1**(camellia sinensis)



## TEA, COFFEE, HERBAL INFUSIONS AND COCOA 2 (coffee beans)



## HOPS (dried)



## SUGAR PLANTS 1 (sugar beet)