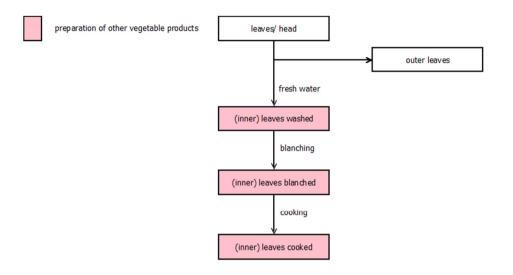

## VEGETABLES: Leaf Vegetables, Fresh Herbs and edible flowers 1 (lettuce, spinach)