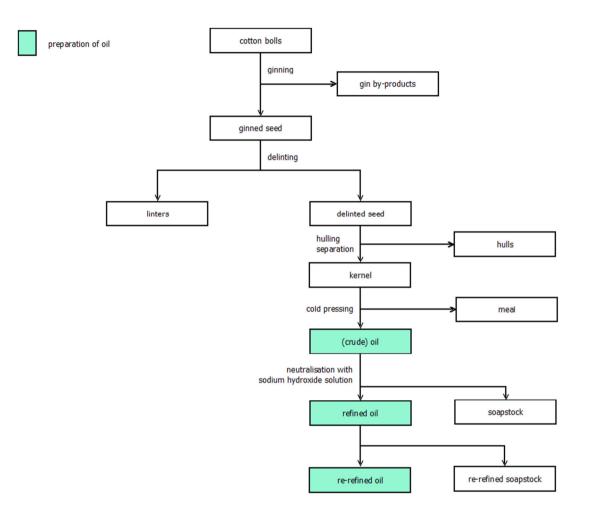

: Bulb Vegetables (onions)



## VEGETABLES: Fruiting Vegetables 1 (tomatoes)



# VEGETABLES: Fruiting Vegetables 2 (chilli peppers, sweet peppers)



# VEGETABLES: Fruiting Vegetables 3 (gherkins)



# VEGETABLES: Fruiting Vegetables 4 (melons, pumpkins)



## VEGETABLES: Brassica Vegetables (head cabbage, savoy cabbage)



## VEGETABLES: Leaf Vegetables, Fresh Herbs and edible flowers 1 (lettuce, spinach)



## VEGETABLES: Leaf Vegetables, Fresh Herbs and edible flowers 2 (mint)



VEGETABLES: Legume Vegetables (beans (with pods), beans (without pods), peas)



## VEGETABLES: Fungi, Mosses and Lichens (cultivated)





# OILSEEDS AND OILFRUITS: Oilseeds 2 (peanut)



## OILSEEDS AND OILFRUITS: Oilseeds 3 (sunflower seed, rape seed)



# OILSEEDS AND OILFRUITS: Oilseeds 4 (soya bean)





## **OILSEEDS AND OILFRUITS: Oilfruits** (olives)



## CEREALS 1 (barley – beer, whisky)













## **TEA, COFFEE, HERBAL INFUSIONS AND COCOA 1**(camellia sinensis)



## TEA, COFFEE, HERBAL INFUSIONS AND COCOA 2 (coffee beans)



## HOPS (dried)



## SUGAR PLANTS 1 (sugar beet)