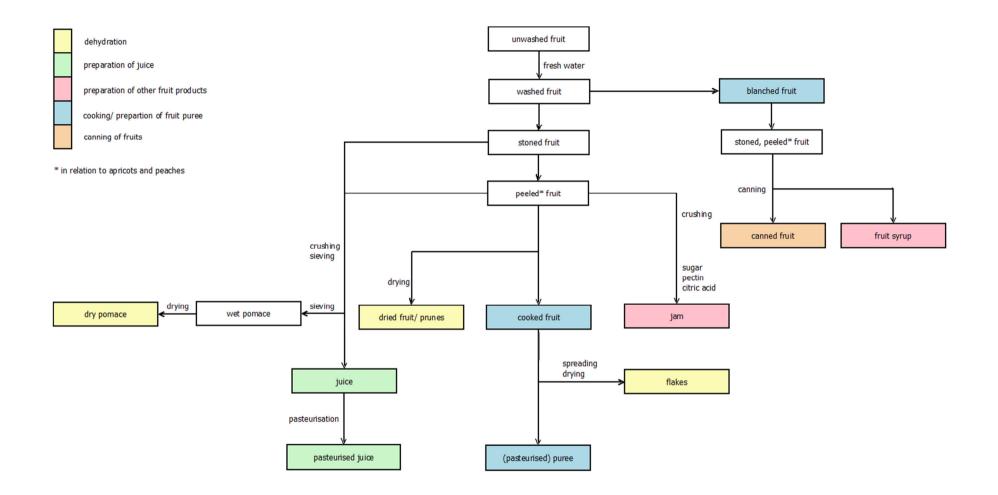

## FRUITS: Pome Fruits (apples, pears)



## FRUITS: Stone Fruits (apricots, cherries, peaches, plums)



## FRUITS: Berries & Small Fruits 1 (wine grapes)



FRUITS: Berries & Small Fruits 2 (wine grapes): Possibilities of rosé wine procedure



## FRUITS: Berries & Small Fruits 3 (currants, strawberries)



## VEGETABLES: Root and Tuber Vegetables 1 (potatoes)



## VEGETABLES: Root and Tuber Vegetables 2 (carrots)



# VEGETABLES: Bulb Vegetables (onions)



## VEGETABLES: Fruiting Vegetables 1 (tomatoes)



# VEGETABLES: Fruiting Vegetables 2 (chilli peppers, sweet peppers)



# VEGETABLES: Fruiting Vegetables 3 (gherkins)



# VEGETABLES: Fruiting Vegetables 4 (melons, pumpkins)



## VEGETABLES: Brassica Vegetables (head cabbage, savoy cabbage)



## VEGETABLES: Leaf Vegetables, Fresh Herbs and edible flowers 1 (lettuce, spinach)



## VEGETABLES: Leaf Vegetables, Fresh Herbs and edibl