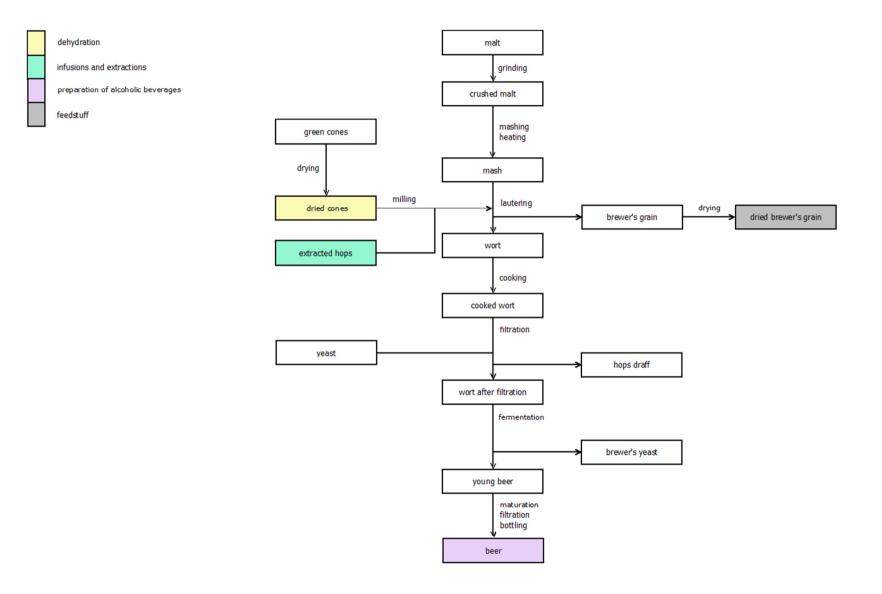

## VEGETABLES: Brassica Vegetables (head cabbage, savoy cabbage)



## VEGETABLES: Leaf Vegetables, Fresh Herbs and edible flowers 1 (lettuce, spinach)



## VEGETABLES: Leaf Vegetables, Fresh Herbs and edible flowers 2 (mint)



VEGETABLES: Legume Vegetables (beans (with pods), beans (without pods), peas)



## VEGETABLES: Fungi, Mosses and Lichens (cultivated)





# OILSEEDS AND OILFRUITS: Oilseeds 2 (peanut)



## OILSEEDS AND OILFRUITS: Oilseeds 3 (sunflower seed, rape seed)



# OILSEEDS AND OILFRUITS: Oilseeds 4 (soya bean)





## **OILSEEDS AND OILFRUITS: Oilfruits** (olives)



## CEREALS 1 (barley – beer, whisky)













## **TEA, COFFEE, HERBAL INFUSIONS AND COCOA 1**(camellia sinensis)



## TEA, COFFEE, HERBAL INFUSIONS AND COCOA 2 (coffee beans)



## HOPS (dried)



## SUGAR PLANTS 1 (sugar beet)