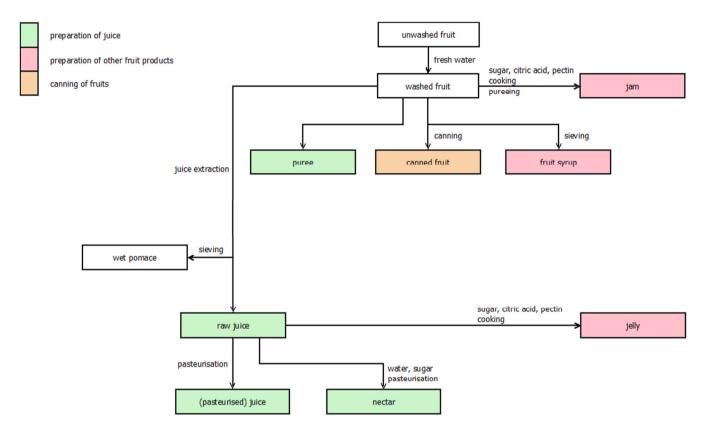

## FRUITS: Pome Fruits (apples, pears)



## FRUITS: Stone Fruits (apricots, cherries, peaches, plums)



## FRUITS: Berries & Small Fruits 1 (wine grapes)



FRUITS: Berries & Small Fruits 2 (wine grapes): Possibilities of rosé wine procedure



## FRUITS: Berries & Small Fruits 3 (currants, strawberries)



## VEGETABLES: Root and Tuber Vegetables 1 (potatoes)



## VEGETABLES: Root and Tuber Vegetables 2 (carrots)



# VEGETABLES: Bulb Vegetables (onions)



## VEGETABLES: Fruiting Vegetables 1 (tomatoes)



# VEGETABLES: Fruiting Vegetables 2 (chilli peppers, sweet peppers)



# VEGETABLES: Fruiting Vegetables 3 (gherkins)



# VEGETABLES: Fruiting Vegetables 4 (melons, pumpkins)



## VEGETABLES: Brassica Vegetables (head cabbage, savoy cabbage)



## VEGETABLES: Leaf Vegetables, Fresh Herbs and edible flowers 1 (lettuce, spinach)



## VEGETABLES: Leaf Vegetables, Fresh Herbs and edible flowers 2 (mint)



VEGETABLES: Legume Vegetables (beans (with pods), beans (without pods), peas)



## VEGETABLES: Fungi, Mosses and Lichens (cultivated)





# OILSEEDS AND OILFRUITS: Oilseeds 2 (peanu