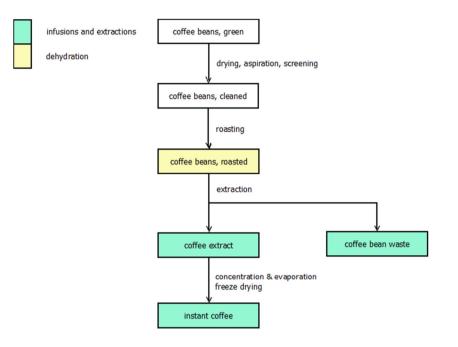

(melons, pumpkins)



## VEGETABLES: Brassica Vegetables (head cabbage, savoy cabbage)



## VEGETABLES: Leaf Vegetables, Fresh Herbs and edible flowers 1 (lettuce, spinach)



## VEGETABLES: Leaf Vegetables, Fresh Herbs and edible flowers 2 (mint)



VEGETABLES: Legume Vegetables (beans (with pods), beans (without pods), peas)



## VEGETABLES: Fungi, Mosses and Lichens (cultivated)





# OILSEEDS AND OILFRUITS: Oilseeds 2 (peanut)



## OILSEEDS AND OILFRUITS: Oilseeds 3 (sunflower seed, rape seed)



# OILSEEDS AND OILFRUITS: Oilseeds 4 (soya bean)





## **OILSEEDS AND OILFRUITS: Oilfruits** (olives)



## CEREALS 1 (barley – beer, whisky)













## **TEA, COFFEE, HERBAL INFUSIONS AND COCOA 1**(camellia sinensis)



## TEA, COFFEE, HERBAL INFUSIONS AND COCOA 2 (coffee beans)



## HOPS (dried)



## SUGAR PLANTS 1 (sugar beet)