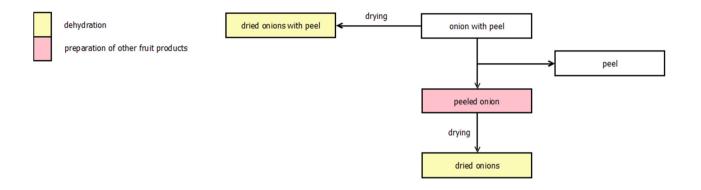

## FRUITS: Pome Fruits (apples, pears)



## FRUITS: Stone Fruits (apricots, cherries, peaches, plums)



## FRUITS: Berries & Small Fruits 1 (wine grapes)



FRUITS: Berries & Small Fruits 2 (wine grapes): Possibilities of rosé wine procedure



## FRUITS: Berries & Small Fruits 3 (currants, strawberries)



## VEGETABLES: Root and Tuber Vegetables 1 (potatoes)



## VEGETABLES: Root and Tuber Vegetables 2 (carrots)



# VEGETABLES: Bulb Vegetables (onions)



## VEGETABLES: Fruiting Vegetables 1 (tomatoes)



# VEGETABLES: Fruiting Vegetables 2 (chilli peppers, sweet peppers)



# VEGETABLES: Fruiting Vegetables 3 (gherkins)



# VEGETABLES: Fruiting Vegetables 4 (melons, pumpkins)



## VEGETABLES: Brassica Vegetables (head cabbage, savoy cabbage)



## VEGETABLES: Leaf Vegetables, Fresh Herbs and edible flowers 1 (lettuce, spinach)



## VEGETABLES: Leaf Vegetables, Fresh Herbs and edible flowers 2 (mint)



VEGETABLES: Legume Vegetables (beans (with pods), beans (without pods), peas)



## VEGETABLES: Fungi, Mosses and Lichens (cultivated)





# OILSEEDS AND OILFRUITS: Oilseeds 2 (peanut)



## OILSEEDS AND OILFRUITS: Oilseeds 3 (sunflower seed, rape seed)



# OILSEEDS AND OILFRUITS: Oilseeds 4 (soya bean)





## **OILSEEDS AND OILFRUIT