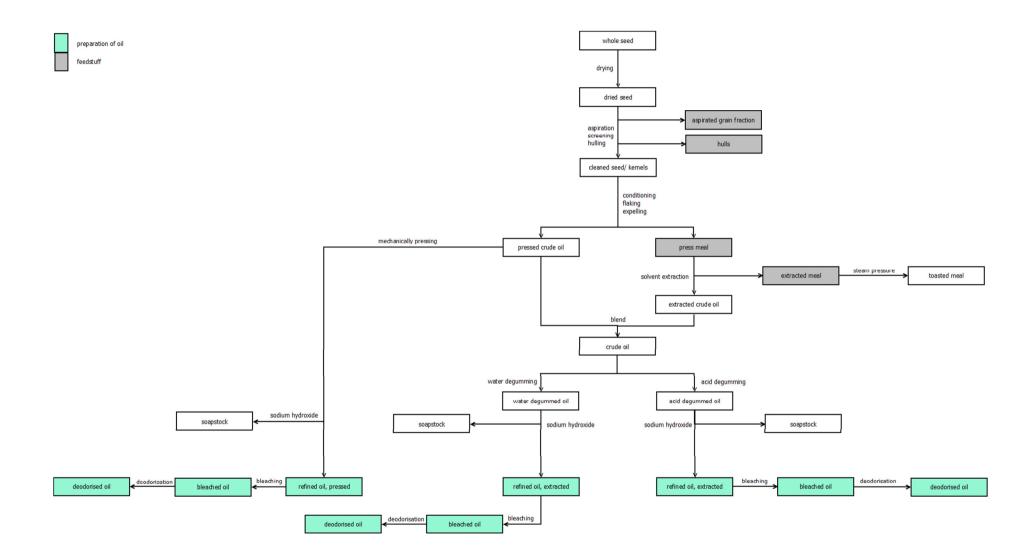

Root and Tuber Vegetables 2 (carrots)



# VEGETABLES: Bulb Vegetables (onions)



## VEGETABLES: Fruiting Vegetables 1 (tomatoes)



# VEGETABLES: Fruiting Vegetables 2 (chilli peppers, sweet peppers)



# VEGETABLES: Fruiting Vegetables 3 (gherkins)



# VEGETABLES: Fruiting Vegetables 4 (melons, pumpkins)



## VEGETABLES: Brassica Vegetables (head cabbage, savoy cabbage)



## VEGETABLES: Leaf Vegetables, Fresh Herbs and edible flowers 1 (lettuce, spinach)



## VEGETABLES: Leaf Vegetables, Fresh Herbs and edible flowers 2 (mint)



VEGETABLES: Legume Vegetables (beans (with pods), beans (without pods), peas)



## VEGETABLES: Fungi, Mosses and Lichens (cultivated)





# OILSEEDS AND OILFRUITS: Oilseeds 2 (peanut)



## OILSEEDS AND OILFRUITS: Oilseeds 3 (sunflower seed, rape seed)



# OILSEEDS AND OILFRUITS: Oilseeds 4 (soya bean)





## **OILSEEDS AND OILFRUITS: Oilfruits** (olives)



## CEREALS 1 (barley – beer, whisky)













## **TEA, COFFEE, HERBAL INFUSIONS AND COCOA 1**(camellia sinensis)



## TEA, COFFEE, HERBAL INFUSIONS AND COCOA 2 (coffee beans)



## HOPS (dried)



## SUGAR PLANTS 1 (sugar beet)