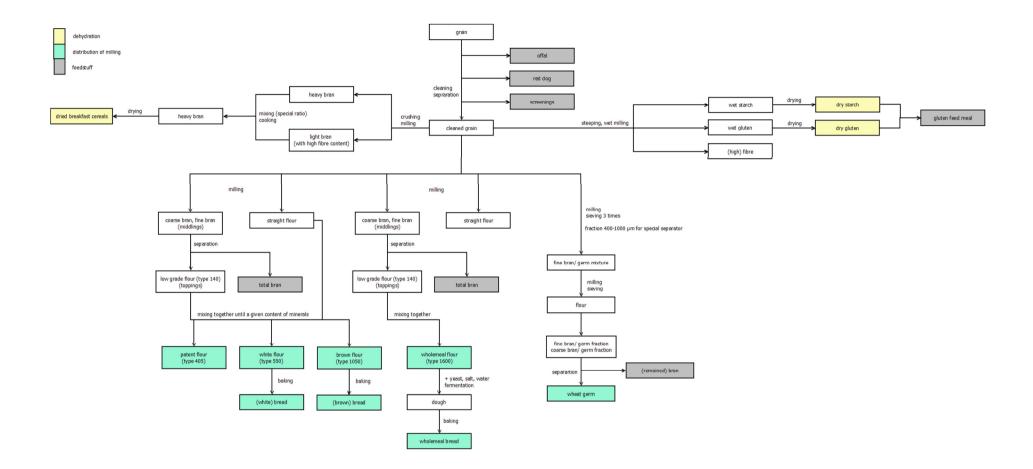

Vegetables 2 (chilli peppers, sweet peppers)



# VEGETABLES: Fruiting Vegetables 3 (gherkins)



# VEGETABLES: Fruiting Vegetables 4 (melons, pumpkins)



## VEGETABLES: Brassica Vegetables (head cabbage, savoy cabbage)



## VEGETABLES: Leaf Vegetables, Fresh Herbs and edible flowers 1 (lettuce, spinach)



## VEGETABLES: Leaf Vegetables, Fresh Herbs and edible flowers 2 (mint)



VEGETABLES: Legume Vegetables (beans (with pods), beans (without pods), peas)



## VEGETABLES: Fungi, Mosses and Lichens (cultivated)





# OILSEEDS AND OILFRUITS: Oilseeds 2 (peanut)



## OILSEEDS AND OILFRUITS: Oilseeds 3 (sunflower seed, rape seed)



# OILSEEDS AND OILFRUITS: Oilseeds 4 (soya bean)





## **OILSEEDS AND OILFRUITS: Oilfruits** (olives)



## CEREALS 1 (barley – beer, whisky)













## **TEA, COFFEE, HERBAL INFUSIONS AND COCOA 1**(camellia sinensis)



## TEA, COFFEE, HERBAL INFUSIONS AND COCOA 2 (coffee beans)



## HOPS (dried)



## SUGAR PLANTS 1 (sugar beet)