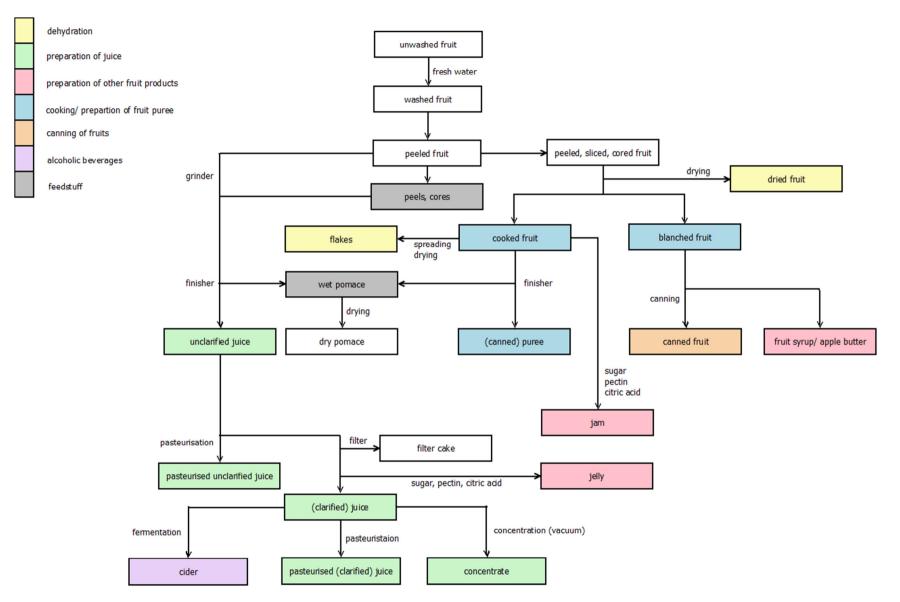

## FRUITS: Pome Fruits (apples, pears)



## FRUITS: Stone Fruits (apricots, cherries, peaches, plums)



## FRUITS: Berries & Small Fruits 1 (wine grapes)



FRUITS: Berries & Small Fruits 2 (wine grapes): Possibilities of rosé wine procedure



## FRUITS: Berries & Small Fruits 3 (currants, strawberries)



## VEGETABLES: Root and Tuber Vegetables 1 (potatoes)



## VEGETABLES: Root and Tuber Vegetables 2 (carrots)



# VEGETABLES: Bulb Vegetables (onions)



## VEGETABLES: Fruiting Vegetables 1 (tomatoes)



# VEGETABLES: Fruiting Vegetables 2 (chilli peppers, sweet peppers)



# VEGETABLES: Fruiting Vegetables 3 (gherkins)



# VEGETABLES: Fruiting Vegetables 4 (melons, pumpkins)



## VEGETABLES: Brassica Vegetables (head cabbage, savoy cabbage)



## VEGETABLES: Leaf Vegetables, Fresh Herbs and edible flowers 1 (lettuce, s