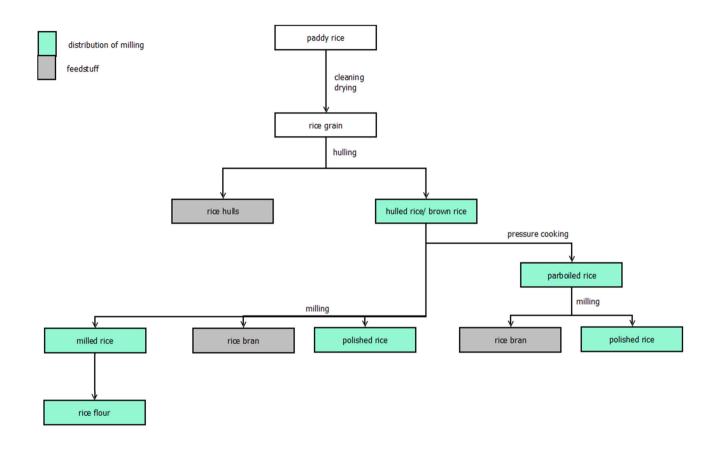

ng Vegetables 2 (chilli peppers, sweet peppers)



# VEGETABLES: Fruiting Vegetables 3 (gherkins)



# VEGETABLES: Fruiting Vegetables 4 (melons, pumpkins)



## VEGETABLES: Brassica Vegetables (head cabbage, savoy cabbage)



## VEGETABLES: Leaf Vegetables, Fresh Herbs and edible flowers 1 (lettuce, spinach)



## VEGETABLES: Leaf Vegetables, Fresh Herbs and edible flowers 2 (mint)



VEGETABLES: Legume Vegetables (beans (with pods), beans (without pods), peas)



## VEGETABLES: Fungi, Mosses and Lichens (cultivated)





# OILSEEDS AND OILFRUITS: Oilseeds 2 (peanut)



## OILSEEDS AND OILFRUITS: Oilseeds 3 (sunflower seed, rape seed)



# OILSEEDS AND OILFRUITS: Oilseeds 4 (soya bean)





## **OILSEEDS AND OILFRUITS: Oilfruits** (olives)



## CEREALS 1 (barley – beer, whisky)













## **TEA, COFFEE, HERBAL INFUSIONS AND COCOA 1**(camellia sinensis)



## TEA, COFFEE, HERBAL INFUSIONS AND COCOA 2 (coffee beans)



## HOPS (dried)



## SUGAR PLANTS 1 (sugar beet)