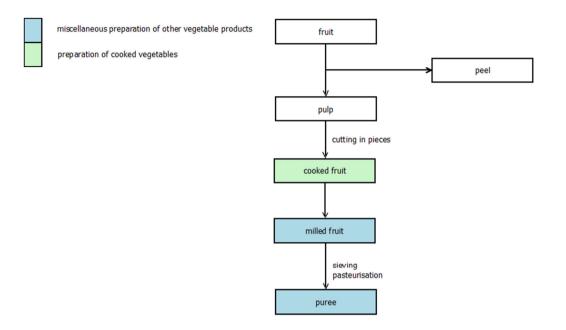

## FRUITS: Pome Fruits (apples, pears)



## FRUITS: Stone Fruits (apricots, cherries, peaches, plums)



## FRUITS: Berries & Small Fruits 1 (wine grapes)



FRUITS: Berries & Small Fruits 2 (wine grapes): Possibilities of rosé wine procedure



## FRUITS: Berries & Small Fruits 3 (currants, strawberries)



## VEGETABLES: Root and Tuber Vegetables 1 (potatoes)



## VEGETABLES: Root and Tuber Vegetables 2 (carrots)



# VEGETABLES: Bulb Vegetables (onions)



## VEGETABLES: Fruiting Vegetables 1 (tomatoes)



# VEGETABLES: Fruiting Vegetables 2 (chilli peppers, sweet peppers)



# VEGETABLES: Fruiting Vegetables 3 (gherkins)



# VEGETABLES: Fruiting Vegetables 4 (melons, pumpkins)



## VEGETABLES: Brassica Vegetables (head cabbage, savoy cabbage)



## VEGETABLES: Leaf Vegetables, Fresh Herbs and edible flowers 1 (lettuce, spinach)



## VEGETABLES: Leaf Vegetables, Fresh Herbs and edible flowers 2 (mint)



VEGETABLES: Legume Vegetables (beans (with pods), beans (without pods), peas)



## VEGETABLES: Fungi, Mosses and Lichens (cultivated)





# OILSEEDS AND OILFRUITS: Oilseeds 2 (peanut)



## OILSEEDS AND OILFRUITS: Oilseeds 3 (sunflower seed, rape seed)



# OILSEEDS AND OILFRUITS: Oilseeds 4 (soya bean)





## **OILSEEDS AND OILFRUITS: Oilfruits** (olives)



## CEREALS 1 (barley – beer, whisky)













## **TEA, COFFEE, HERBAL INFUSIONS AND COCOA 1**(camellia sinensis)



## TEA, COFFEE, HERBAL INFUSIONS AND COCOA 2 (coffee beans)



## HOPS (dried)