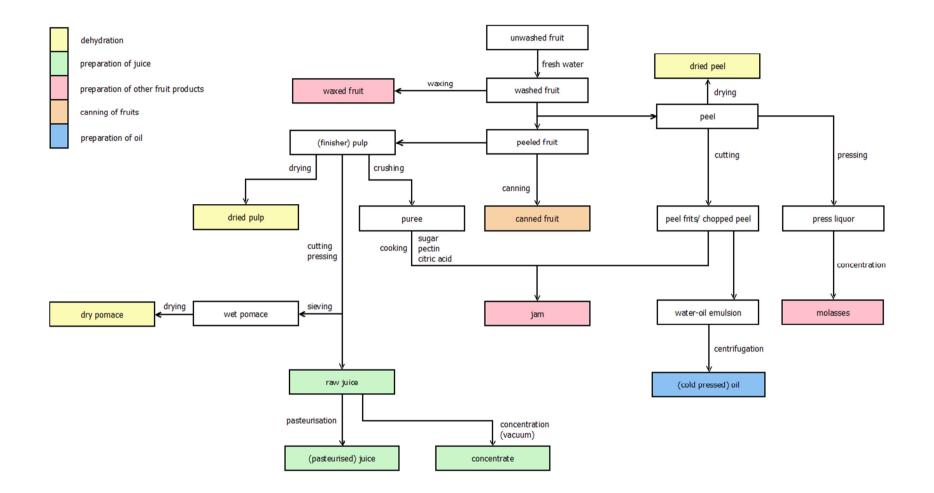

## FRUITS: Pome Fruits (apples, pears)



## FRUITS: Stone Fruits (apricots, cherries, peaches, plums)



## FRUITS: Berries & Small Fruits 1 (wine grapes)



FRUITS: Berries & Small Fruits 2 (wine grapes): Possibilities of rosé wine procedure



## FRUITS: Berries & Small Fruits 3 (currants, strawberries)



## VEGETABLES: Root and Tuber Vegetables 1 (potatoes)



## VEGETABLES: Root and Tuber Vegetables 2 (carrots)



# VEGETABLES: Bulb Vegetables (onions)



## VEGETABLES: Fruiting Vegetables 1 (tomatoes)



# VEGETABLES: Fruiting Vegetables 2 (chilli peppers, sweet peppers)



# VEGETABLES: Fruiting Vegetables 3 (gherkins)



# VEGETABLES: Fruiting Vegetables 4 (melons, pumpkins)



## VEGETABLES: Brassica Vegetables (head cabbage, savoy cabbage)



## VEGETABLES: Leaf Vegetables, Fr