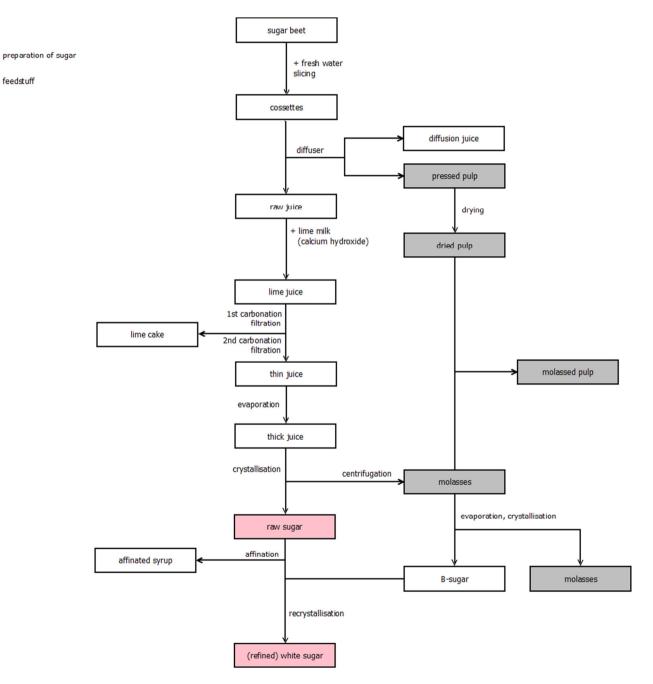

bles (head cabbage, savoy cabbage)



## VEGETABLES: Leaf Vegetables, Fresh Herbs and edible flowers 1 (lettuce, spinach)



## VEGETABLES: Leaf Vegetables, Fresh Herbs and edible flowers 2 (mint)



VEGETABLES: Legume Vegetables (beans (with pods), beans (without pods), peas)



## VEGETABLES: Fungi, Mosses and Lichens (cultivated)





# OILSEEDS AND OILFRUITS: Oilseeds 2 (peanut)



## OILSEEDS AND OILFRUITS: Oilseeds 3 (sunflower seed, rape seed)



# OILSEEDS AND OILFRUITS: Oilseeds 4 (soya bean)





## **OILSEEDS AND OILFRUITS: Oilfruits** (olives)



## CEREALS 1 (barley – beer, whisky)













## **TEA, COFFEE, HERBAL INFUSIONS AND COCOA 1**(camellia sinensis)



## TEA, COFFEE, HERBAL INFUSIONS AND COCOA 2 (coffee beans)



## HOPS (dried)



## SUGAR PLANTS 1 (sugar beet)