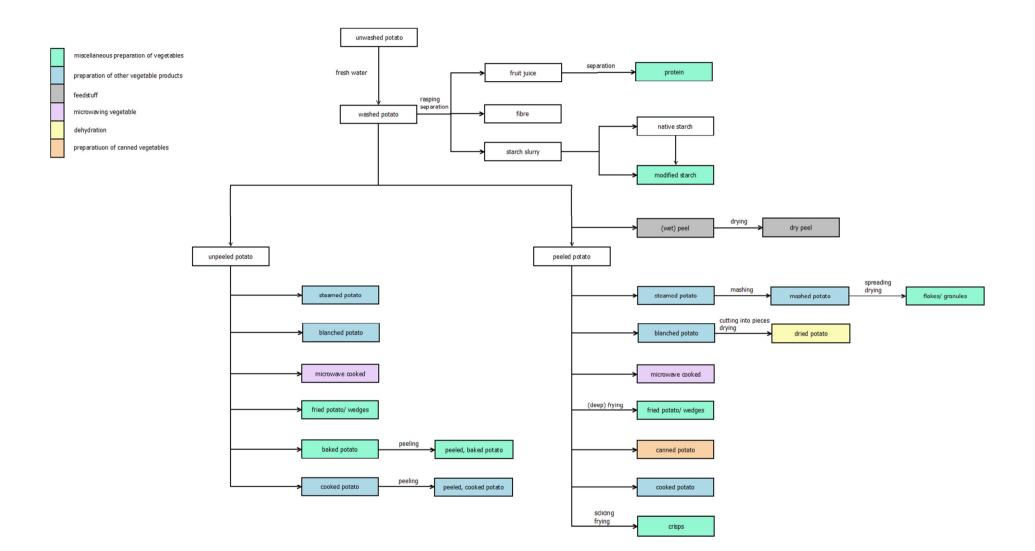

## FRUITS: Pome Fruits (apples, pears)



## FRUITS: Stone Fruits (apricots, cherries, peaches, plums)



## FRUITS: Berries & Small Fruits 1 (wine grapes)



FRUITS: Berries & Small Fruits 2 (wine grapes): Possibilities of rosé wine procedure



## FRUITS: Berries & Small Fruits 3 (currants, strawberries)



## VEGETABLES: Root and Tuber Vegetables 1 (potatoes)



## VEGETABLES: Root and Tuber Vegetables 2 (carrots)



# VEGETABLES: Bulb Vegetables (onions)



## VEGETABLES: Fruiting Vegetables 1 (tomatoes)



# VEGETABLES: Fruiting Vegetables 2 (chilli peppers, sweet peppers)



# VEGETABLES: Fruiting Vegetables 3 (gherkins)



# VEGETABLES: Fruiting Vegetables 4 (melons, pumpkins)



## VEGETABLES: Brassica Vegetables (head cabbage, savoy cabbage)



## VEGETABLES: Leaf Vegetables, Fresh Herbs and edible flowers 1 (lettuce, spinach)



## VEGETABLES: Leaf Vegetables, Fresh Herbs and edible flowers 2 (mint)



VEGETABLES: Legume Vegetables (beans (with pods), beans (without pods), peas)



## VEGETABLES: Fungi, Mosses and Lichens (cultivated)





# OILSEEDS AND OILFRUITS: Oilseeds 2 (peanut)



## OILSEEDS AND OILFRUITS: Oilseeds 3 (sunflower se