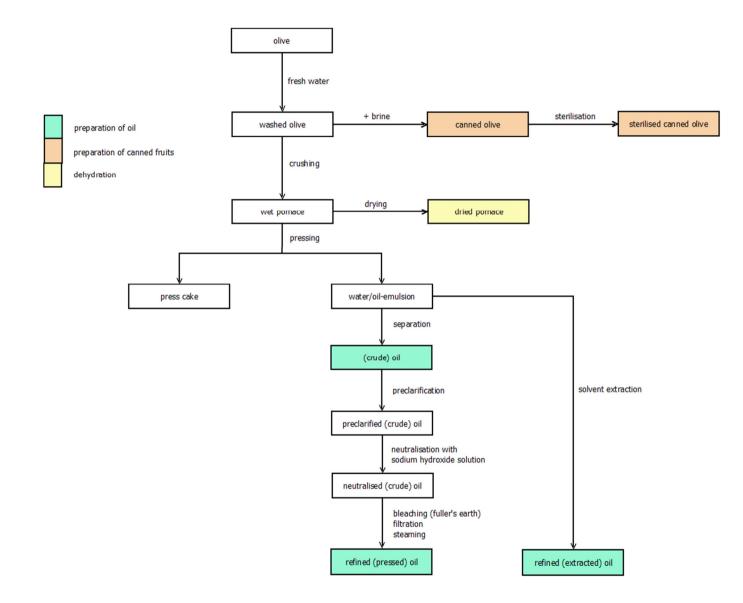

Vegetables 1 (tomatoes)



# VEGETABLES: Fruiting Vegetables 2 (chilli peppers, sweet peppers)



# VEGETABLES: Fruiting Vegetables 3 (gherkins)



# VEGETABLES: Fruiting Vegetables 4 (melons, pumpkins)



## VEGETABLES: Brassica Vegetables (head cabbage, savoy cabbage)



## VEGETABLES: Leaf Vegetables, Fresh Herbs and edible flowers 1 (lettuce, spinach)



## VEGETABLES: Leaf Vegetables, Fresh Herbs and edible flowers 2 (mint)



VEGETABLES: Legume Vegetables (beans (with pods), beans (without pods), peas)



## VEGETABLES: Fungi, Mosses and Lichens (cultivated)





# OILSEEDS AND OILFRUITS: Oilseeds 2 (peanut)



## OILSEEDS AND OILFRUITS: Oilseeds 3 (sunflower seed, rape seed)



# OILSEEDS AND OILFRUITS: Oilseeds 4 (soya bean)





## **OILSEEDS AND OILFRUITS: Oilfruits** (olives)



## CEREALS 1 (barley – beer, whisky)













## **TEA, COFFEE, HERBAL INFUSIONS AND COCOA 1**(camellia sinensis)



## TEA, COFFEE, HERBAL INFUSIONS AND COCOA 2 (coffee beans)



## HOPS (dried)



## SUGAR PLANTS 1 (sugar beet)