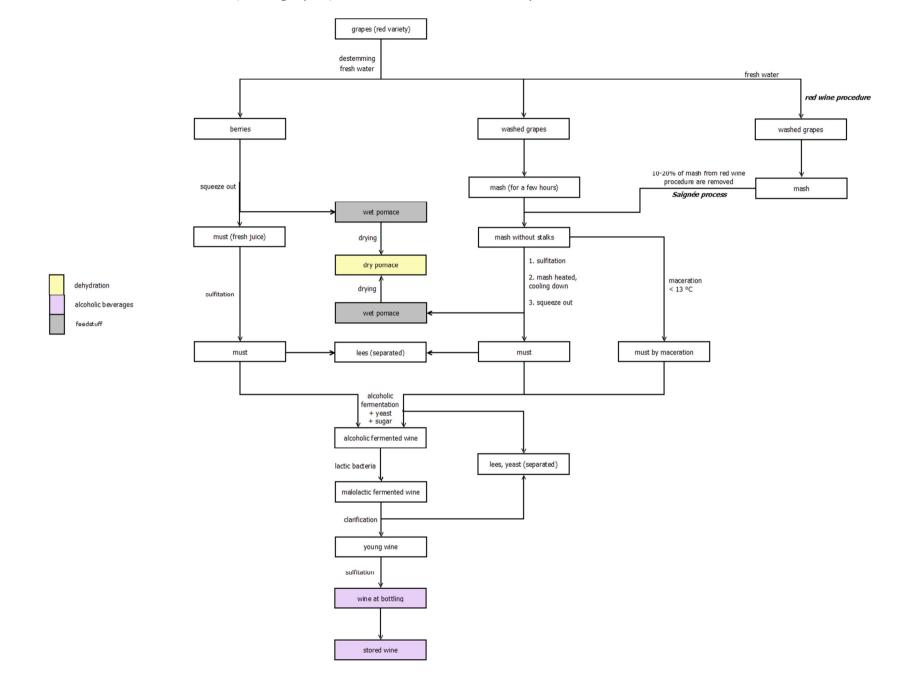

## FRUITS: Berries & Small Fruits 1 (wine grapes)

FRUITS: Berries & Small Fruits 2 (wine grapes): Possibilities of rosé wine procedure