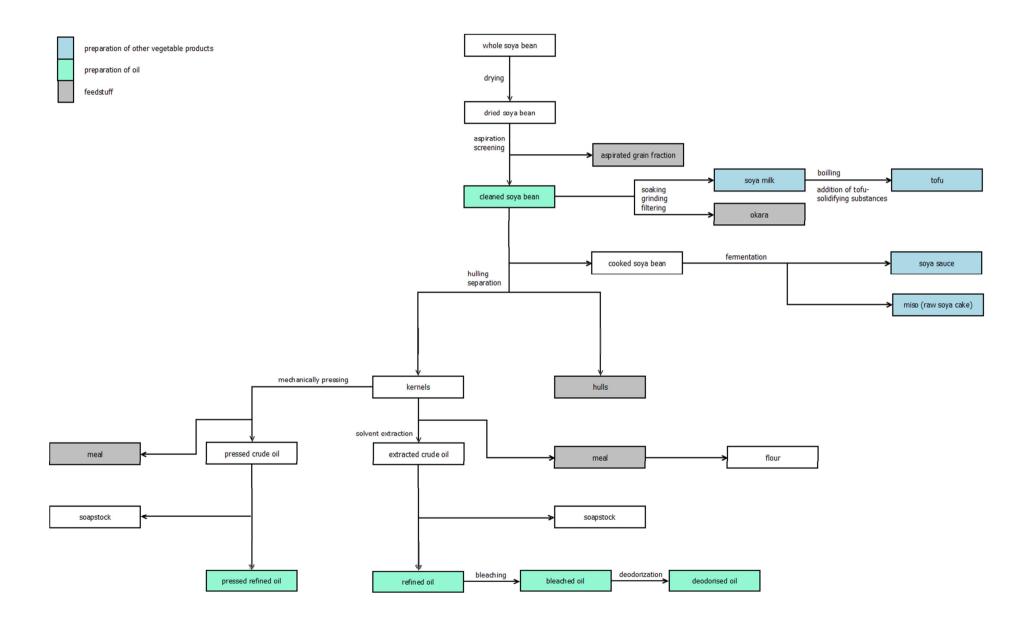

ES: Bulb Vegetables (onions)



## VEGETABLES: Fruiting Vegetables 1 (tomatoes)



# VEGETABLES: Fruiting Vegetables 2 (chilli peppers, sweet peppers)



# VEGETABLES: Fruiting Vegetables 3 (gherkins)



# VEGETABLES: Fruiting Vegetables 4 (melons, pumpkins)



## VEGETABLES: Brassica Vegetables (head cabbage, savoy cabbage)



## VEGETABLES: Leaf Vegetables, Fresh Herbs and edible flowers 1 (lettuce, spinach)



## VEGETABLES: Leaf Vegetables, Fresh Herbs and edible flowers 2 (mint)



VEGETABLES: Legume Vegetables (beans (with pods), beans (without pods), peas)



## VEGETABLES: Fungi, Mosses and Lichens (cultivated)





# OILSEEDS AND OILFRUITS: Oilseeds 2 (peanut)



## OILSEEDS AND OILFRUITS: Oilseeds 3 (sunflower seed, rape seed)



# OILSEEDS AND OILFRUITS: Oilseeds 4 (soya bean)





## **OILSEEDS AND OILFRUITS: Oilfruits** (olives)



## CEREALS 1 (barley – beer, whisky)













## **TEA, COFFEE, HERBAL INFUSIONS AND COCOA 1**(camellia sinensis)



## TEA, COFFEE, HERBAL INFUSIONS AND COCOA 2 (coffee beans)



## HOPS (dried)



## SUGAR PLANTS 1 (sugar beet)