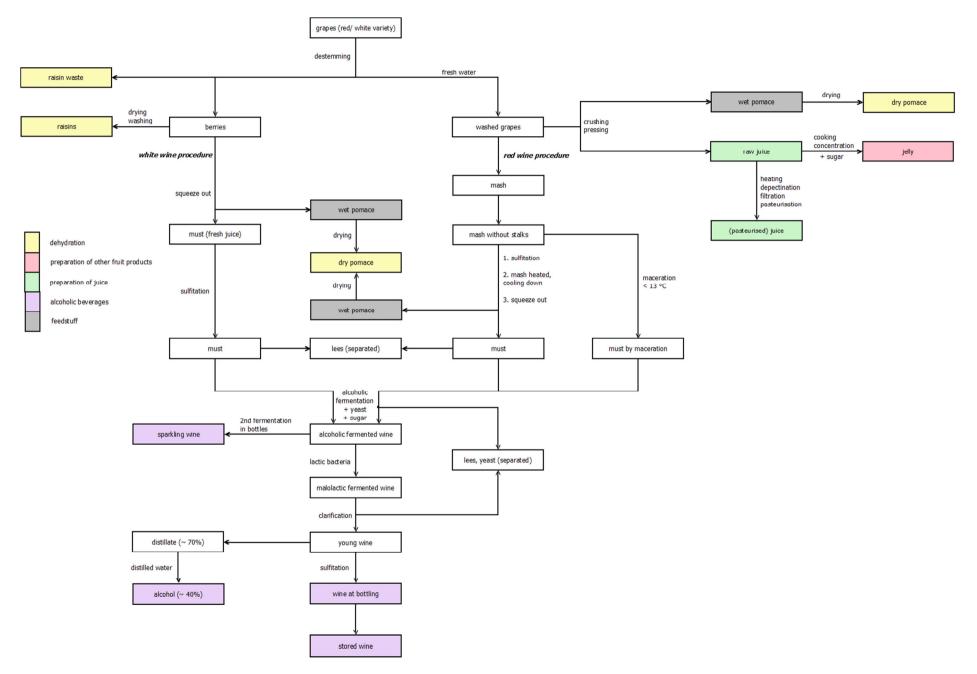

## FRUITS: Berries & Small Fruits 1 (wine grapes)

FRUITS: Berries & Small Fruits 2 (wine grapes): Possibilities of rosé wine procedure