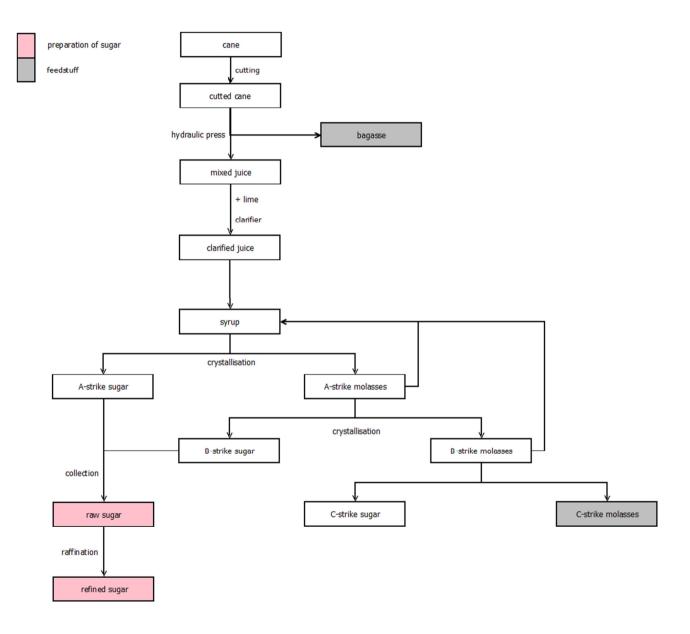

es (head cabbage, savoy cabbage)



## VEGETABLES: Leaf Vegetables, Fresh Herbs and edible flowers 1 (lettuce, spinach)



## VEGETABLES: Leaf Vegetables, Fresh Herbs and edible flowers 2 (mint)



VEGETABLES: Legume Vegetables (beans (with pods), beans (without pods), peas)



## VEGETABLES: Fungi, Mosses and Lichens (cultivated)





# OILSEEDS AND OILFRUITS: Oilseeds 2 (peanut)



## OILSEEDS AND OILFRUITS: Oilseeds 3 (sunflower seed, rape seed)



# OILSEEDS AND OILFRUITS: Oilseeds 4 (soya bean)





## **OILSEEDS AND OILFRUITS: Oilfruits** (olives)



## CEREALS 1 (barley – beer, whisky)













## **TEA, COFFEE, HERBAL INFUSIONS AND COCOA 1**(camellia sinensis)



## TEA, COFFEE, HERBAL INFUSIONS AND COCOA 2 (coffee beans)



## HOPS (dried)



## SUGAR PLANTS 1 (sugar beet)