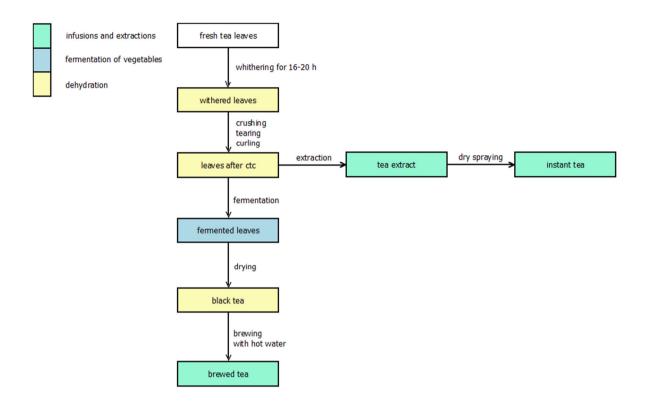

Vegetables 3 (gherkins)



# VEGETABLES: Fruiting Vegetables 4 (melons, pumpkins)



## VEGETABLES: Brassica Vegetables (head cabbage, savoy cabbage)



## VEGETABLES: Leaf Vegetables, Fresh Herbs and edible flowers 1 (lettuce, spinach)



## VEGETABLES: Leaf Vegetables, Fresh Herbs and edible flowers 2 (mint)



VEGETABLES: Legume Vegetables (beans (with pods), beans (without pods), peas)



## VEGETABLES: Fungi, Mosses and Lichens (cultivated)





# OILSEEDS AND OILFRUITS: Oilseeds 2 (peanut)



## OILSEEDS AND OILFRUITS: Oilseeds 3 (sunflower seed, rape seed)



# OILSEEDS AND OILFRUITS: Oilseeds 4 (soya bean)





## **OILSEEDS AND OILFRUITS: Oilfruits** (olives)



## CEREALS 1 (barley – beer, whisky)













## **TEA, COFFEE, HERBAL INFUSIONS AND COCOA 1**(camellia sinensis)



## TEA, COFFEE, HERBAL INFUSIONS AND COCOA 2 (coffee beans)



## HOPS (dried)



## SUGAR PLANTS 1 (sugar beet)