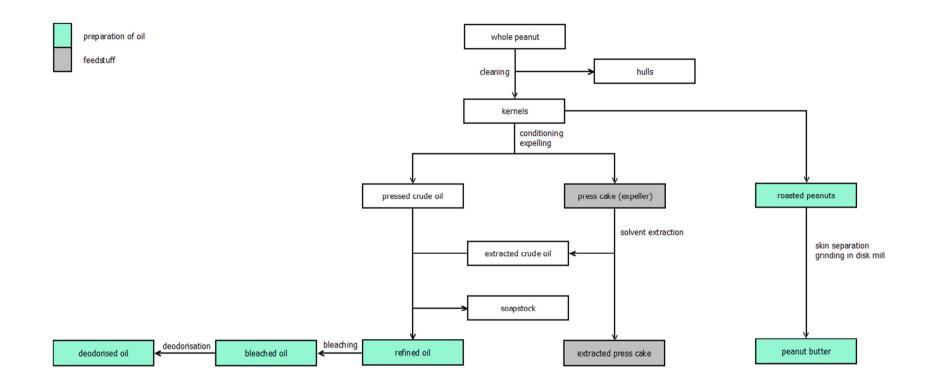

VEGETABLES: Root and Tuber Vegetables 1 (potatoes)



## VEGETABLES: Root and Tuber Vegetables 2 (carrots)



# VEGETABLES: Bulb Vegetables (onions)



## VEGETABLES: Fruiting Vegetables 1 (tomatoes)



# VEGETABLES: Fruiting Vegetables 2 (chilli peppers, sweet peppers)



# VEGETABLES: Fruiting Vegetables 3 (gherkins)



# VEGETABLES: Fruiting Vegetables 4 (melons, pumpkins)



## VEGETABLES: Brassica Vegetables (head cabbage, savoy cabbage)



## VEGETABLES: Leaf Vegetables, Fresh Herbs and edible flowers 1 (lettuce, spinach)



## VEGETABLES: Leaf Vegetables, Fresh Herbs and edible flowers 2 (mint)



VEGETABLES: Legume Vegetables (beans (with pods), beans (without pods), peas)



## VEGETABLES: Fungi, Mosses and Lichens (cultivated)





# OILSEEDS AND OILFRUITS: Oilseeds 2 (peanut)



## OILSEEDS AND OILFRUITS: Oilseeds 3 (sunflower seed, rape seed)



# OILSEEDS AND OILFRUITS: Oilseeds 4 (soya bean)





## **OILSEEDS AND OILFRUITS: Oilfruits** (olives)



## CEREALS 1 (barley – beer, whisky)













## **TEA, COFFEE, HERBAL INFUSIONS AND COCOA 1**(camellia sinensis)



## TEA, COFFEE, HERBAL INFUSIONS AND COCOA 2 (coffee beans)



## HOPS (dried)



## SUGAR PLANTS 1 (sugar beet)