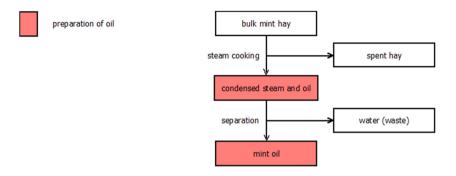

## VEGETABLES: Leaf Vegetables, Fresh Herbs and edible flowers 2 (mint)

VEGETABLES: Legume Vegetables (beans (with pods), beans (without pods), peas)