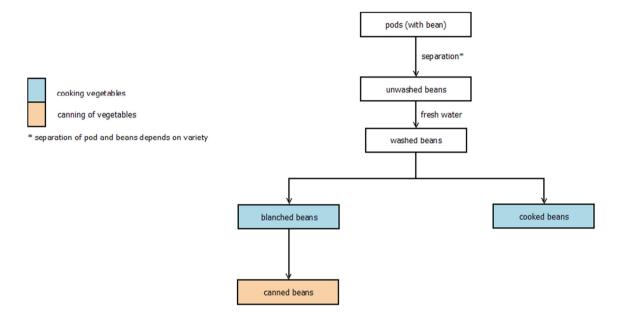

## VEGETABLES: Leaf Vegetables, Fresh Herbs and edible flowers 2 (mint)

VEGETABLES: Legume Vegetables (beans (with pods), beans (without pods), peas)