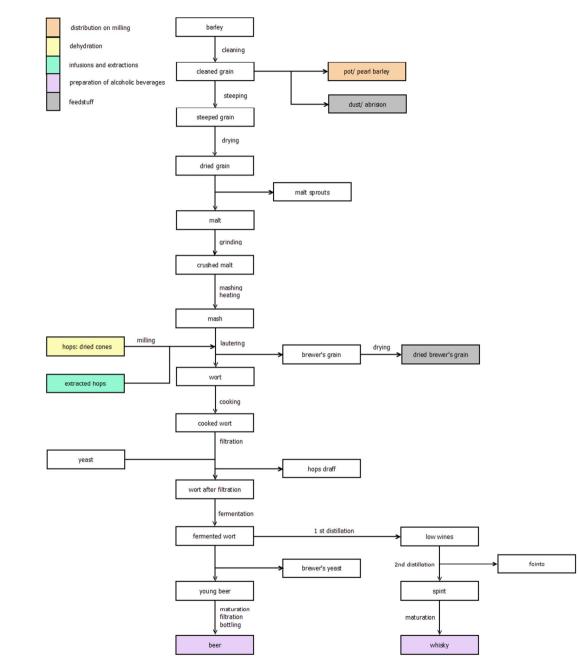

: Fruiting Vegetables 2 (chilli peppers, sweet peppers)



# VEGETABLES: Fruiting Vegetables 3 (gherkins)



# VEGETABLES: Fruiting Vegetables 4 (melons, pumpkins)



## VEGETABLES: Brassica Vegetables (head cabbage, savoy cabbage)



## VEGETABLES: Leaf Vegetables, Fresh Herbs and edible flowers 1 (lettuce, spinach)



## VEGETABLES: Leaf Vegetables, Fresh Herbs and edible flowers 2 (mint)



VEGETABLES: Legume Vegetables (beans (with pods), beans (without pods), peas)



## VEGETABLES: Fungi, Mosses and Lichens (cultivated)





# OILSEEDS AND OILFRUITS: Oilseeds 2 (peanut)



## OILSEEDS AND OILFRUITS: Oilseeds 3 (sunflower seed, rape seed)



# OILSEEDS AND OILFRUITS: Oilseeds 4 (soya bean)





## **OILSEEDS AND OILFRUITS: Oilfruits** (olives)



## CEREALS 1 (barley – beer, whisky)













## **TEA, COFFEE, HERBAL INFUSIONS AND COCOA 1**(camellia sinensis)



## TEA, COFFEE, HERBAL INFUSIONS AND COCOA 2 (coffee beans)



## HOPS (dried)



## SUGAR PLANTS 1 (sugar beet)