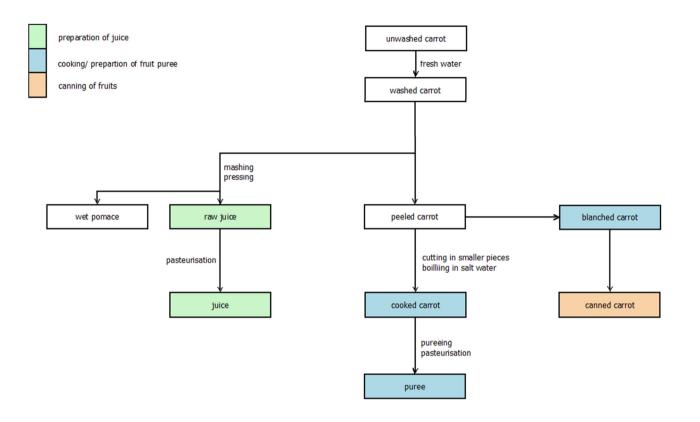

## FRUITS: Pome Fruits (apples, pears)



## FRUITS: Stone Fruits (apricots, cherries, peaches, plums)



## FRUITS: Berries & Small Fruits 1 (wine grapes)



FRUITS: Berries & Small Fruits 2 (wine grapes): Possibilities of rosé wine procedure



## FRUITS: Berries & Small Fruits 3 (currants, strawberries)



## VEGETABLES: Root and Tuber Vegetables 1 (potatoes)



## VEGETABLES: Root and Tuber Vegetables 2 (carrots)



# VEGETABLES: Bulb Vegetables (onions)



## VEGETABLES: Fruiting Vegetables 1 (tomatoes)



# VEGETABLES: Fruiting Vegetables 2 (chilli peppers, sweet peppers)



# VEGETABLES: Fruiting Vegetables 3 (gherkins)



# VEGETABLES: Fruiting Vegetables 4 (melons, pumpkins)



## VEGETABLES: Brassica Vegetables (head cabbage, savoy cabbage)



## VEGETABLES: Leaf Vegetables, Fresh Herbs and edible flowers 1 (lettuce, spinach)



## VEGETABLES: Leaf Vegetables, Fresh Herbs and edible flowers 2 (mint)



VEGETABLES: Legume Vegetables (beans (with pods), beans (without pods), peas)



## VEGETABLES: Fungi, Mosses and Lichens (cultivated)





# OILSEEDS AND OILFRUITS: Oilseeds 2 (peanut)



## OILSEEDS AND OILFRUITS: Oilseeds 3 (sunflower seed, rape seed)



# OILSEEDS AND OILFRUITS: Oilseeds 4 (